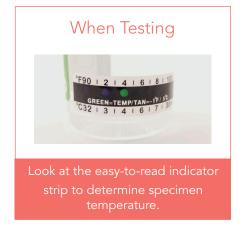

#### SMART FEATURES FOR LEAK RESISTANCE

- Click Top screw cap lets you know the cup is firmly sealed
- Tamper evident seals
- Leak-resistant lid rated to 95kPa for transport inside of pneumatic systems or via air (certified compliance with 49 CFR 178.605 and IATA DGR 6.3.5)

#### USER FRIENDLY

- Stackable design for storage space efficiency
- Translucent cup with graduated markings (ml and oz) for easy sample volume measurement
- Pre-applied I.D. label with name, D.O.B., date, and medical record number
- Ergonomic lid and base with ribbed closure facilitate easy gripping with gloves