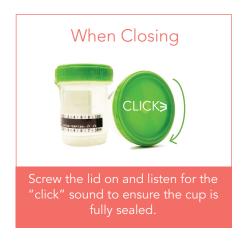

#### SMART FEATURES FOR LEAK RESISTANCE

- Click Top screw cap lets you know the cup is firmly sealed
- Tamper evident seals
- Leak-resistant lid rated to 95kPa for transport inside of pneumatic systems or via air (certified compliance with 49 CFR 178.605 and IATA DGR 6.3.5)