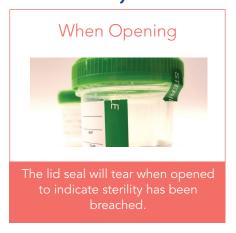

#### SMART FEATURES FOR LEAK RESISTANCE

- Click Top screw cap lets you know the cup is firmly sealed
- Tamper evident seals
- Leak-resistant lid rated to 95kPa for transport inside of pneumatic systems or via air (certified compliance with 49 CFR 178.605 and IATA DGR 6.3.5)