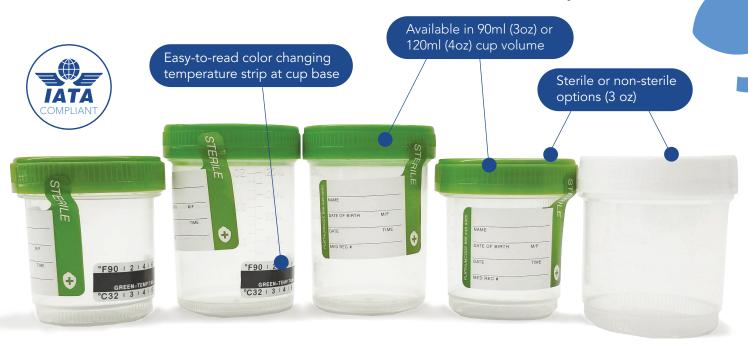

#### SMART FEATURES FOR LEAK RESISTANCE

- Click Top screw cap lets you know the cup is firmly sealed
- Tamper evident seals
- Leak-resistant lid rated to 95kPa for transport inside of pneumatic systems or via air (certified compliance with 49 CFR 178.605 and IATA DGR 6.3.5)

#### USER FRIENDLY

- Stackable design for storage space efficiency
- Translucent cup with graduated markings (ml and oz) for easy sample volume measurement
- Pre-applied I.D. label with name, D.O.B., date, and medical record number
- Ergonomic lid and base with ribbed closure facilitate easy gripping with gloves